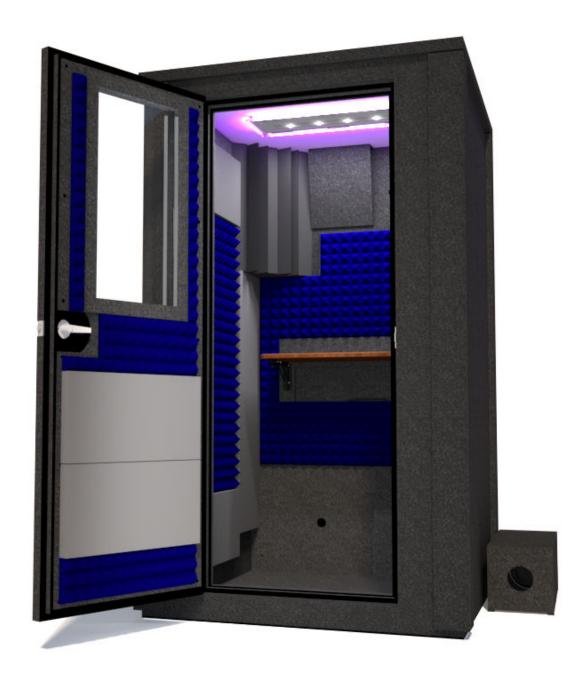

### Basic Features (Included in base price)

**Ventilation Systems (1)** 

16" x 30" Door Window

Cable Passages (2)

**Acoustical Foam Sheets (3)** 

18" LED Lights (1)

**5-Year Warranty** 

## Optional Features (Included in base price)

Office Desk

Exterior Fan Silencer

Studio Light

Acoustic Package & Bass Traps (2)

Ventilation Silencing System