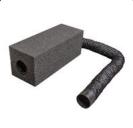

\*The ventilation system will protrude 5.5" on the exterior. Please allow 6", as you don't want any WhisperRoom components touching your host room walls.

\*The door swing is 30" and will swing outward from the WhisperRoom

### Basic Features (Included in base price)

**Ventilation Systems (1)** 

16" x 30" Door Window

Cable Passages (2)

**Acoustical Foam Sheets (3)** 

18" LED Lights (1)

**5-Year Warranty** 