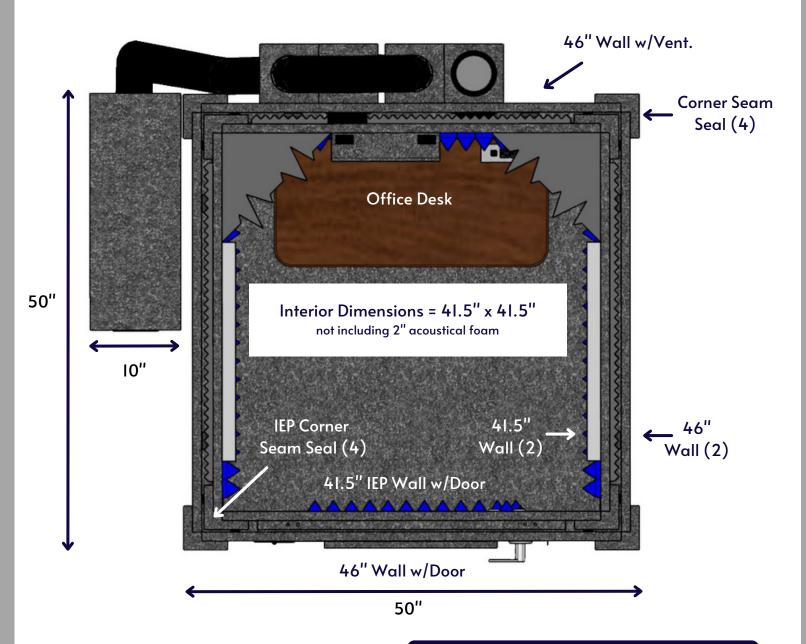

#### Top-down represents typical configuration

All 46" Standard and 41.5" IEP wall components are interchangeable:

- 46" Standard & 41.5" IEP solid wall
- 46" Standard & 41.5" IEP wall w/window
- 46" Standard & 41.5" IEP wall w/vent.
- 46" Standard & 41.5" IEP wall with door

\*The ventilation system will protrude 5.5" on the exterior. Please allow 6", as you don't want any WhisperRoom components touching your host room walls.

\*The door swing is 30" and will swing outward from the WhisperRoom