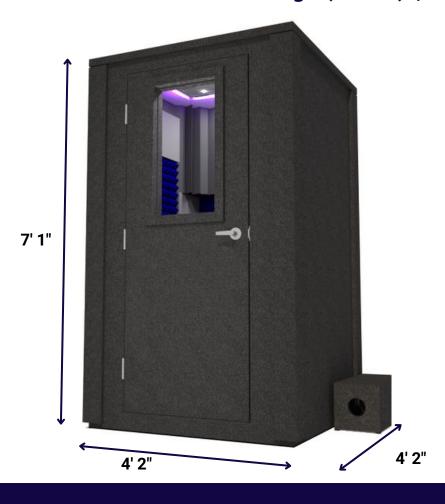

#### **Exterior Dimensions**

Height: 7' 1" 216 cm
Dimension 1: 4' 2" 127 cm
Dimension 2: 4' 2" 127 cm

#### Interior Dimensions

Height: 6' 8" 203 cm Dimension 1: 3' 5.5" 105 cm Dimension 2: 3' 5.5 " 105 cm

**Assembly Weight** 

Weight: 1170 lbs 530 kg

**Assembly Time** 

**Approximately 3 hours** 

Note: Exterior Dimensions 1 & 2 do not include ventilation ducting which protrudes an additional 5 1/2" (13.97 cm) off of one or more exterior walls, depending on unit size and configuration chosen. Exterior height is increased by 5" (12.70 cm) if an optional Caster Plate is installed.

Note: Interior Dimensions 1 & 2 do not include 2" (5.08 cm) thick acoustical foam that attaches and parially covers the interior walls.