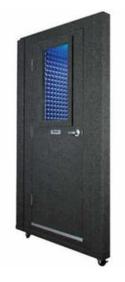

#### **Door Window Design**

1/4"

1/4"

5.08 cm

6.35 mm

6.35 mm

Air

|            |        | 9       |                        |       |                                  |
|------------|--------|---------|------------------------|-------|----------------------------------|
| Thickness: | 3/4"   | 7.94 cm | Total Thickness        | Size: | 16" x 30"<br>40.64 cm x 76.20 cm |
|            | 1/4"   | 6.35 mm | Laminated Safety Glass |       |                                  |
|            | 1/4"   | 6.35 mm | Air                    |       |                                  |
|            | 1/4"   | 6.35 mm | Laminated Safety Glass |       |                                  |
|            | 1 5/8" | 4.13 cm | Laminated Safety Glass |       |                                  |
|            | 1/4"   | 6.35 mm | Laminated Safety Glass |       |                                  |

**Laminated Safety Glass** 

### Basic Features (Included in base price)

**Ventilation Systems (1)** 

16" x 30" Door Window

Cable Passages (2)

**Acoustical Foam Sheets (3)** 

18" LED Lights (1)

**5-Year Warranty** 