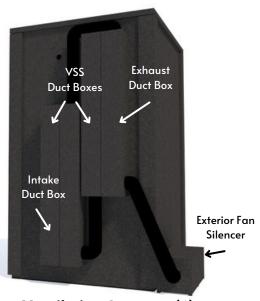

## Optional Features (Included in base price)

Office Desk

Exterior Fan Silencer

Studio Light

Acoustic Package & Bass Traps (2)

Ventilation Silencing System